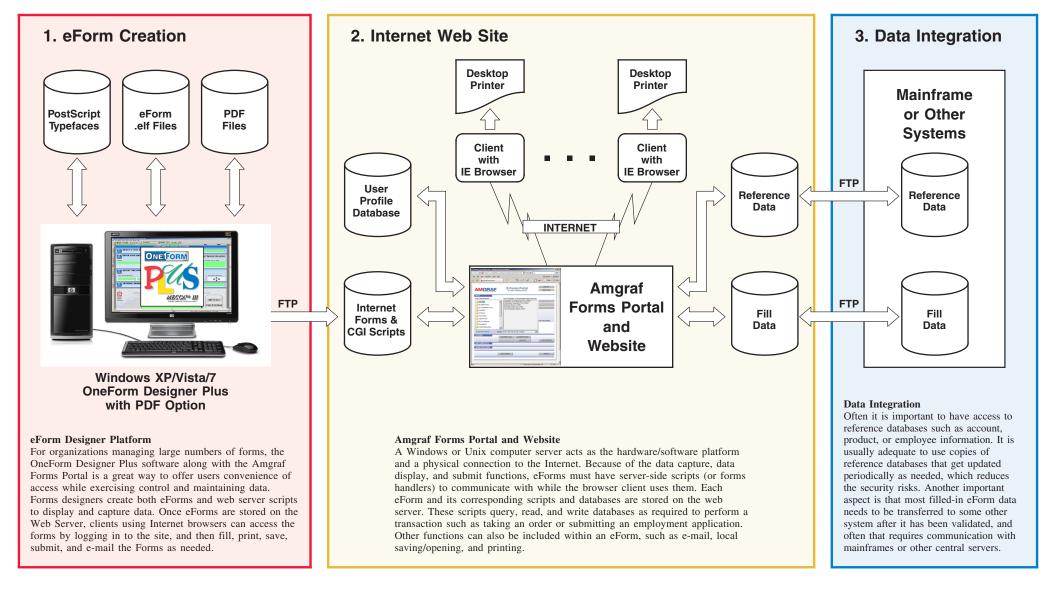

# Diagram 1 Typical System Configuration of Forms Portal Solution

Amgraf proposes to deliver a secure Internet based eForms Portal solution based on the three subsystems shown on this diagram.

### **Subsystem 1: eForm Creation.**

Provides the capability for the Forms Management team to quickly create online eForms and web server scripts to display and capture data

### **Subsystem 2: Internet Web Site**

The Amgraf Forms Portal is a browser-based user interface that works through an Internet/Intranet connection. The forms portal is a universal starting point for selecting and opening a variety of electronic forms.

### **Subsystem 3: Data Integration**

Forms fill data can be shared and synchronized with other enterprise systems.